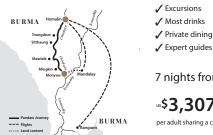

## THE CHINDWIN IN BURMA

#### Monywa to Homalin v.v.

7 nights from

## 2018

14-JUL Monywa to Homalin 21-JUL Homalin via Nagaland to Kalewa 18-AUG Homalin via Nagaland to Kalewa 29-SEP Homalin to Monywa 20-OCT Monywa to Homalin

\*Offer for new bookings only, subject to availability and may be withdrawn at any time.